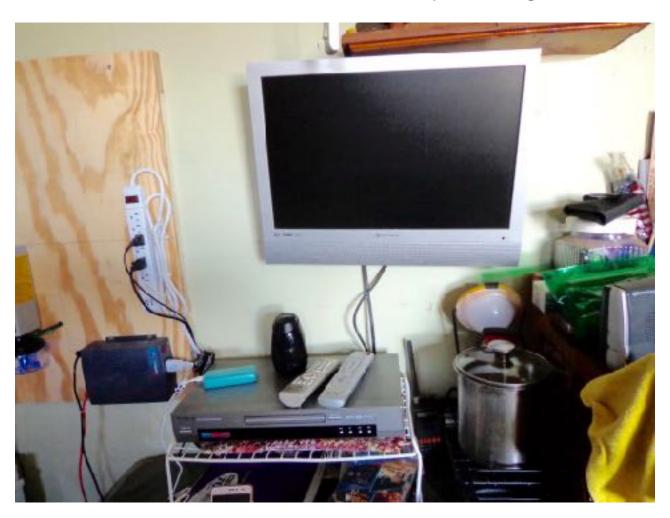

## SOLAR TEAM 2 INSTALLATION Freddie and Janice Lee

Inverter

Wires to Batteries and DC Refrigerator and back to Inverter

**Batteries** 

Controller shows Battery Voltage

TV plugged into power strip and power strip to Inverter