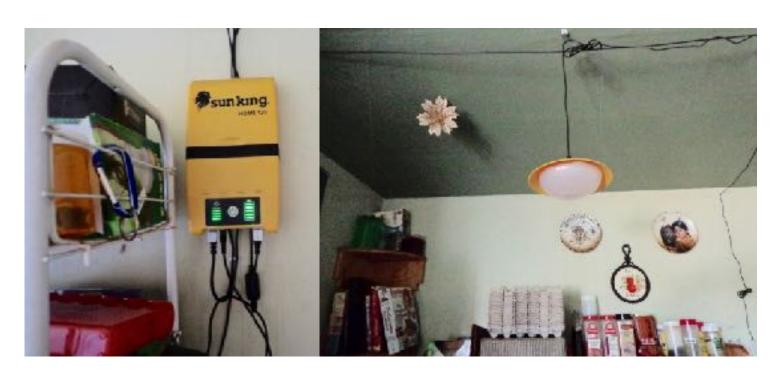

DC Refrigerator

History!

Sun King Home was the first step....

This is the ground mount Freddie built for the 245 watt panel that came with Solar Team 2 system.

Somewhere along the way the Lee's purchased an old set of panels from a defunct NTUA system which they will eventually add on.

No lack of ingenuity here, adjustable solar panels for the Sun King Home and Sun King desk lamp.

Wire to house

Wire into house

Ground....FINI