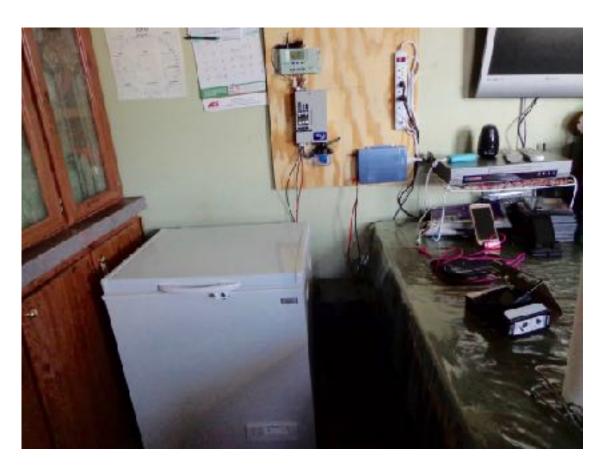

## SOLAR TEAM 2 INSTALLATION Freddie and Janice Lee

Inverter

Wires to Batteries and DC Refrigerator and back to Inverter

**Batteries** 

Controller shows Battery Voltage

TV plugged into power strip and power strip to Inverter