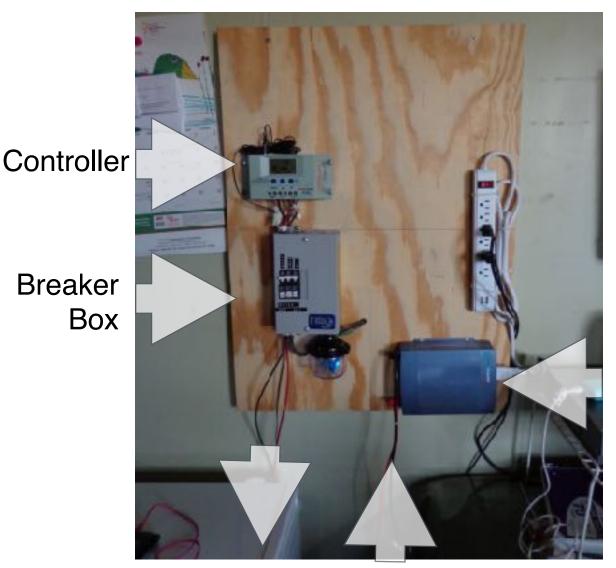

## SOLAR TEAM 2 INSTALLATION Freddie and Janice Lee

Inverter

Wires to Batteries and DC Refrigerator and back to Inverter

**Batteries** 

Controller shows Battery Voltage

TV plugged into power strip and power strip to Inverter