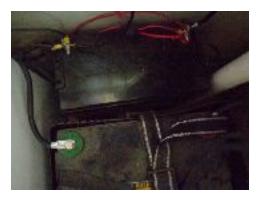

## SOLAR TEAM 2 INSTALLATION Freddie and Janice Lee

Inverter

Wires to Batteries and DC Refrigerator and back to Inverter

**Batteries** 

Controller shows Battery Voltage

TV plugged into power strip and power strip to Inverter