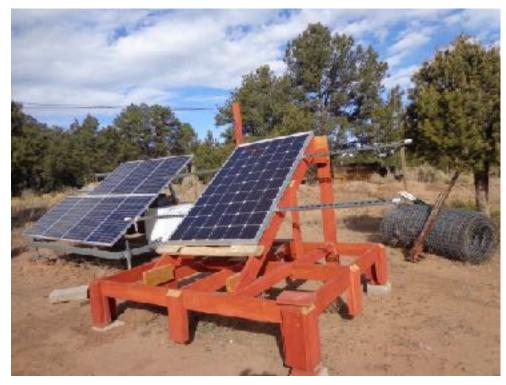

DC Refrigerator

History!

Sun King Home was the first step....

This is the ground mount Freddie built for the 245 watt panel that came with Solar Team 2 system.

Somewhere along the way the Lee's purchased an old set of panels from a defunct NTUA system which they will eventually add on.