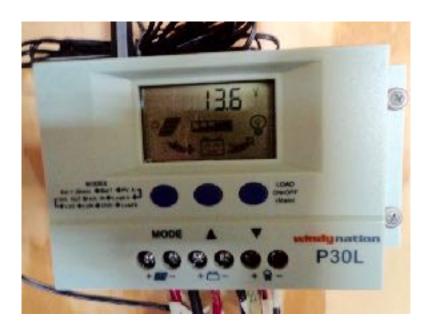

## SOLAR TEAM 2 INSTALLATION Freddie and Janice Lee

Inverter

Wires to Batteries and DC Refrigerator and back to Inverter

**Batteries** 

Controller shows Battery Voltage

TV plugged into power strip and power strip to Inverter